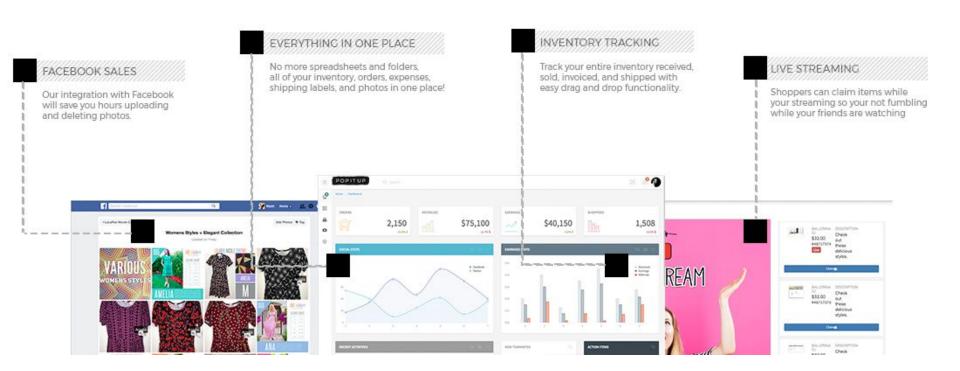

# The #1 Consultant Dashboard

Stay organized and save time



#### All the features a consultant needs to succeed

PopItUp is designed to help consultants stay organized and save time so they can spend time doing the things that matter most... whether that's selling more or selling the same in less time.





### Technical support for consultants

- Consultants get the help they need when they need it most
- Email responses guaranteed within 24 hours during week and 48 hours over the weekend
- Online chat for real time troubleshooting and support
- Available 9am to 12am in all 4 US Time
   Zones



## The easiest way for customers to buy

- One login to shop with many consultants
- Shipping and invoicing status emails
- Easy access to consultant contact information
- Account notifications for new items and live sales

#### **API access to consultant data**

- Track inventory levels to know which items are selling
- Detailed sales and fulfillment data providing real time insight into items claimed, invoiced, and shipped by consultants
- Automate data transfer so you spend less time pushing p